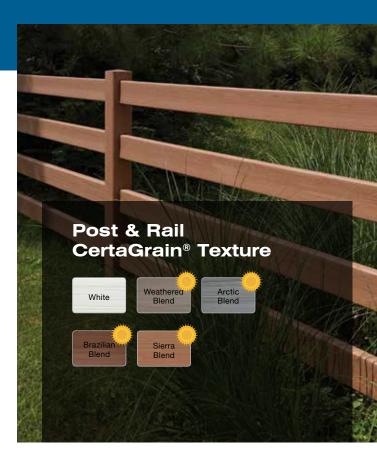

Colors throughout this brochure are simulated. Consult product samples before making final selection.

Bufftech is the only fence brand to offer CertainTeed's proprietary **ColorLast**® **fade protection**. ColorLast, a state-of-the-art acrylic formulation that provides superior protection from the harsh rays of the sun, guarantees that the color on our dark shades and stain blends won't fade more than 4 Delta E (Hunter) units – a measure that calculates color difference. A good warranty will guarantee products will not fade in excess of a Delta E of 4 Hunter units, which means any change in color will be nearly undetectable by the naked eye.