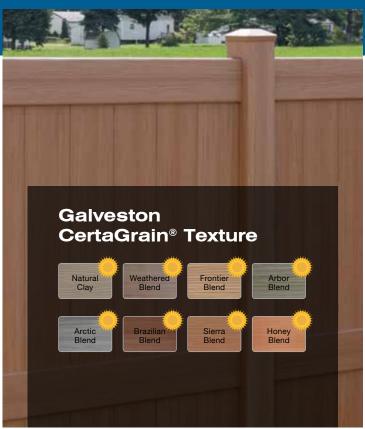

Colors throughout this brochure are simulated. Consult product samples before making final selection.

Bufftech is the only fence brand to offer CertainTeed's proprietary **ColorLast**® **fade protection**. ColorLast, a state-of-the-art acrylic formulation that provides superior protection from the harsh rays of the sun, guarantees that the color on our dark shades and stain blends won't fade more than 4 Delta E (Hunter) units – a measure that calculates color difference. A good warranty will guarantee products will not fade in excess of a Delta E of 4 Hunter units, which means any change in color will be nearly undetectable by the naked eye.