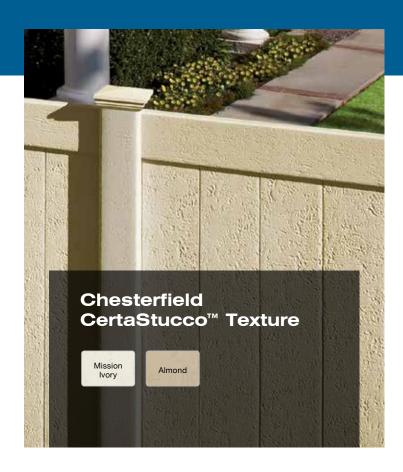

Bufftech's innovative alternative to traditional stucco walls, CertaStucco won't crumble, peel, chip or crack due to settlement, or stain like traditional stucco. It eliminates the time-consuming, costly task of digging a foundation and finishing the wall.