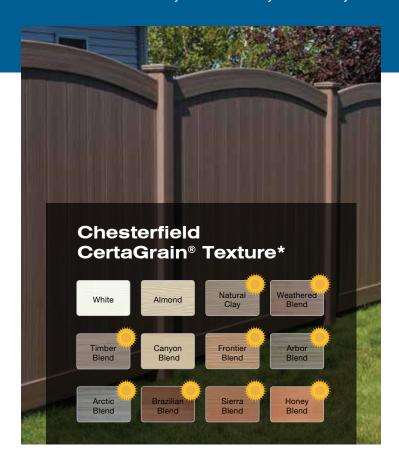

**On Cover:** Chesterfield CertaGrain Texture in contrasting colors: Brazilian Blend posts and rails with Frontier Blend pickets

\*Chesterfield fence styles not available in all colors. See full line catalog for complete information.

Colors throughout this brochure are simulated. Consult product samples before making final selection.

Bufftech is the only fence brand to offer CertainTeed's proprietary **ColorLast**® **fade protection**. ColorLast, a state-of-the-art acrylic formulation that provides superior protection from the harsh rays of the sun, guarantees that the color on our dark shades and stain blends won't fade more than 4 Delta E (Hunter) units – a measure that calculates color difference. A good warranty will guarantee products will not fade in excess of a Delta E of 4 Hunter units, which means any change in color will be nearly undetectable by the naked eye.