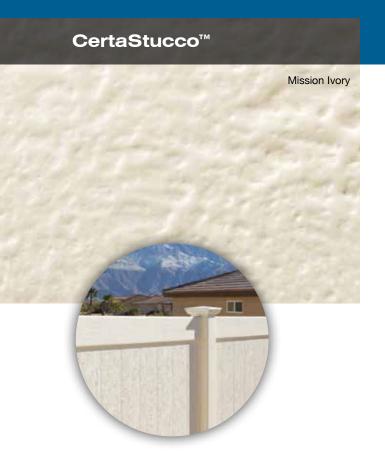

Bufftech's innovative alternative to traditional stucco walls, CertaStucco won't crumble, peel, chip or crack due to settlement, or stain like traditional stucco. It eliminates the time-consuming, costly task of digging a foundation and finishing the wall.