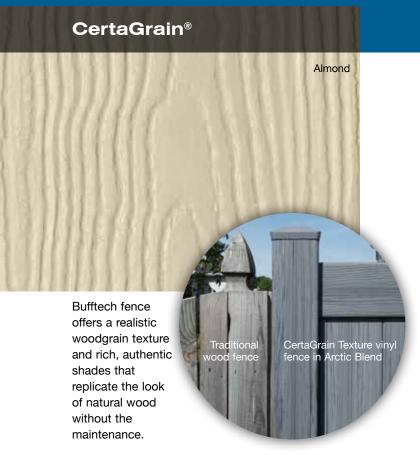

Colors throughout this brochure are simulated. Consult product samples before making final selection.

Bufftech is the only fence brand to offer CertainTeed's proprietary **ColorLast**® **fade protection**. ColorLast, a state-of-the-art acrylic formulation that provides superior protection from the harsh rays of the sun, guarantees that the color on our dark shades and stain blends won't fade more than 4 Delta E (Hunter) units – a measure that calculates color difference. A good warranty will guarantee products will not fade in excess of a Delta E of 4 Hunter units, which means any change in color will be nearly undetectable by the naked eye.