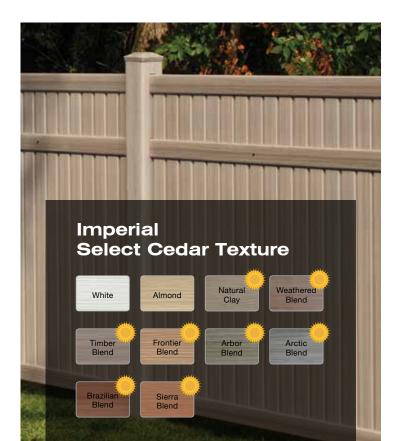

Colors throughout this brochure are simulated. Consult product samples before making final selection.

Bufftech is the only fence brand to offer CertainTeed's proprietary **ColorLast**® **fade protection**. ColorLast, a state-of-the-art acrylic formulation that provides superior protection from the harsh rays of the sun, guarantees that the color on our dark shades and stain blends won't fade more than 4 Delta E (Hunter) units – a measure that calculates color difference. A good warranty will guarantee products will not fade in excess of a Delta E of 4 Hunter units, which means any change in color will be nearly undetectable by the naked eye.