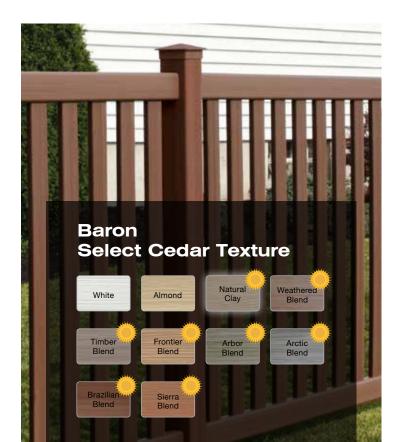

Colors throughout this brochure are simulated. Consult product samples before making final selection.

Bufftech is the only fence brand to offer CertainTeed's proprietary **ColorLast**® **fade protection**. ColorLast, a state-of-the-art acrylic formulation that provides superior protection from the harsh rays of the sun, guarantees that the color on our dark shades and stain blends won't fade more than 4 Delta E (Hunter) units – a measure that calculates color difference. A good warranty will guarantee products will not fade in excess of a Delta E of 4 Hunter units, which means any change in color will be nearly undetectable by the naked eye.