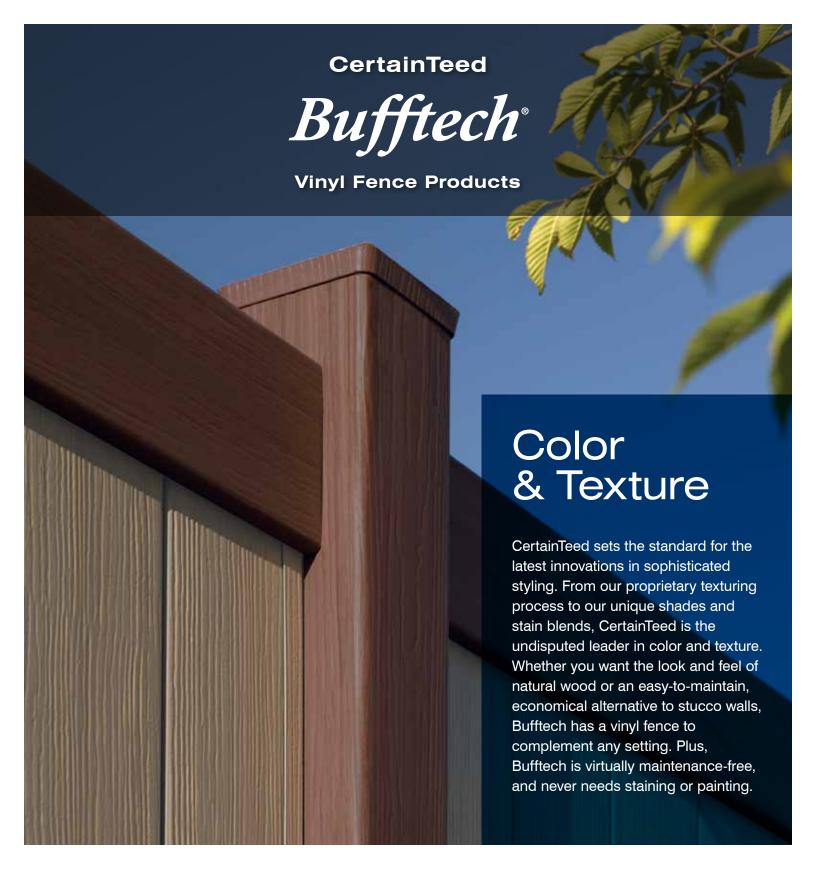

## Long-Lasting Beauty

Bufftech textured fence comes in an array of complementary styles and colors that you can match to your personal taste. All Bufftech products are beautiful, durable, and easy to care for – plus they're backed by a lifetime limited warranty with exclusive SureStart™ protection, the best warranty coverage in the industry.

**On Cover:** Chesterfield CertaGrain Texture in contrasting colors: Brazilian Blend posts and rails with Frontier Blend pickets

\*Chesterfield fence styles not available in all colors. See full line catalog for complete information.