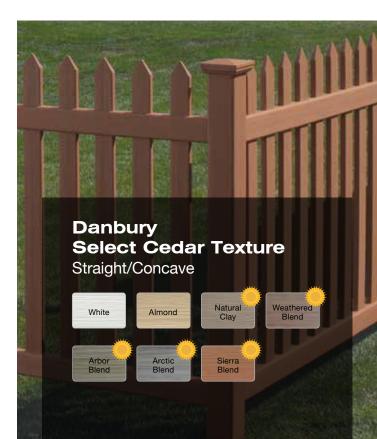

Colors throughout this brochure are simulated. Consult product samples before making final selection.

Bufftech is the only fence brand to offer CertainTeed's proprietary **ColorLast**® **fade protection**. ColorLast, a state-of-the-art acrylic formulation that provides superior protection from the harsh rays of the sun, guarantees that the color on our dark shades and stain blends won't fade more than 4 Delta E (Hunter) units – a measure that calculates color difference. A good warranty will guarantee products will not fade in excess of a Delta E of 4 Hunter units, which means any change in color will be nearly undetectable by the naked eye.